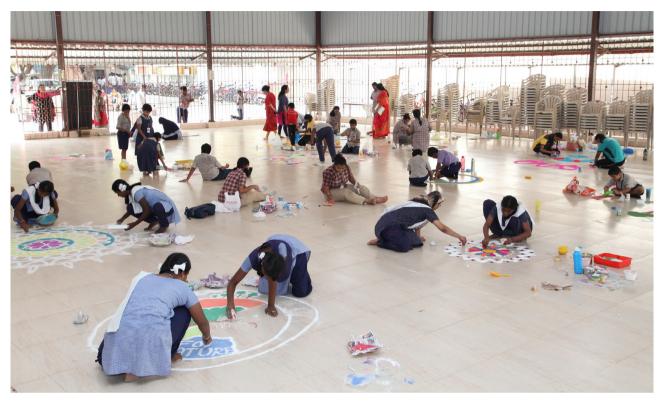

## Advantage Dyslexia

Advantage Dyslexia, a week long annual program conducted by Madras Dyslexia Association was held between the 4th and 9th of September 2018. School children participated in a series of competitions, which gave children with dyslexia, a platform to showcase their talents. Over 450 students from 20 schools participated. All the participants were given certificates and stationery kits.

Titan Industries sponsored watches as First Prize. Cash prizes were sponsored by Deccan Finance. Snacks for the participants were sponsored by Hot Breads.

On the first day,Art from Waste competition, for the junior children, supported by the Rotary Club of Madras Esplanade, saw 30 teams,upscalingdry waste.In the afternoon, 18 teams of senior children drew colourful Kolams for the Kolam competition supported by the Madras Midtown Roundtable No 42 and Madras Midtown Ladies Circle No7.