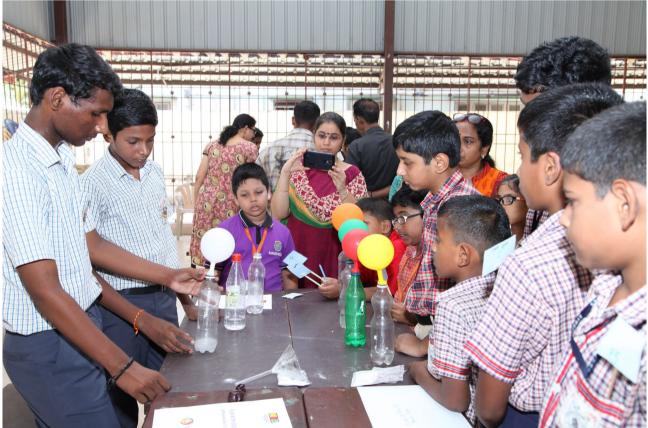

Day 5 was Fun with Science, a science exhibition for children. The young instructors of the Science Club of Ramakrishna Mission School demonstrated scientific concepts using simple everyday material. The participants were children from different schools who got hands-on experience in conducting experiments. The participants were given a comprehensive document of the experiments demonstrated. This event was supported by the Madras Midtown Round Table No 42 and Madras Midtown Ladies Circle No 7.